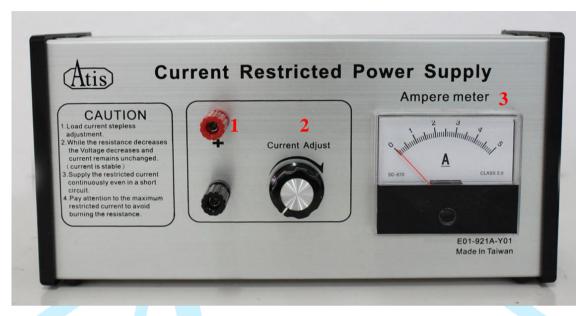

## E01-921A-Y01(5A)

# **Current Restricted Power Supply**

### I. Product description:

- a. Load current stepless adjustment.
- b. While the resistance decreases, the voltage decreases and current remains unchanged. (current is stable)
- c. Supply the restricted current continuously even in a short circuit.

#### II. Product specification:

- a. Aluminum case with cooling holes and a powerful fan device.
- b. Size: L260mm×W130mm×H95mm.
- c. Graphic panel: Function description and caution note.
- d. CAUTION: Pay attention to the maximum restricted current to avoid burning the resistance.
- e. Power input: 220ACV/60Hz rights reserved
- f. Stable output: 0~5A

### III. Product instruction (as shown in the graphic panel):

- DC Output+/-: DC Output+/- plugholes can be interchangeably used .
- 2 Current regulation: Stepless adjustment
- 3 Current meter: Reading measuring range 0~10A, minimum scale: 1A •
- Power receptacle: Three receptacle
- Power switch: Power on/off.