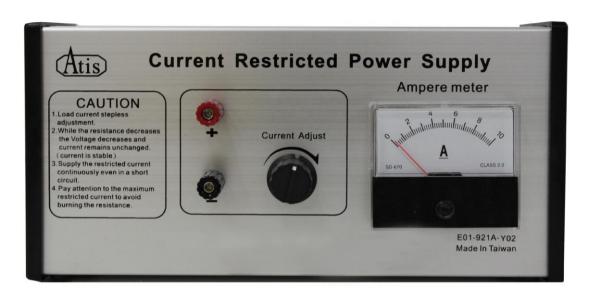

E01-921A-Y02(10A)

# **Current Restricted Power Supply**

## I. Product description:

- a. Load current stepless adjustment.
- b. While the resistance decreases, the voltage decreases and current remains unchanged. (current is stable)
- c. Supply the restricted current continuously even in a short circuit.

#### II. Product specification

- a. Aluminum case with cooling holes and a powerful fan device.
- b. Size: L260mm×W130mm×H95mm.
- c. Graphic panel: Function description and caution note.
- d. CAUTION: Pay attention to the maximum restricted current to avoid burning the resistance.
- e. Power input: 220ACV/60Hz rights reserved
- f. Stable output: 0~10A

### III. Product instruction (as shown in the graphic panel):

- DC Output+/-: DC Output+/- plugholes can be interchangeably used .
- 2 Current regulation: Stepless adjustment
- 3 Current meter: Reading measuring range 0~10A, minimum scale: 1A •
- Power receptacle: Three receptacle
- Power switch: Power on/off.