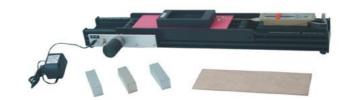

## **Friction Experimen**

## **Specification**

| NO | Name                                             | Quantity |
|----|--------------------------------------------------|----------|
| 1  | Experimental Platform                            | 1        |
|    | Dimensions: 700x100x50mm                         |          |
| 2  | Spring Balance Fixer                             | 1        |
|    | PE material                                      |          |
| 3  | Hoop Fixer                                       | 2        |
|    | Dimensions: 320x70x30mm                          |          |
| 4  | Power Transmission Device                        | 1        |
|    | RPM30 / min                                      |          |
| 5  | Spring Balance                                   | 1        |
|    | Weight: 1KG/10N                                  |          |
|    | Accuracy: 20g/0.2N                               |          |
| 6  | Friction Panel                                   | 3        |
|    | Material: Aluminum, acrylic, wooden, cork- total |          |
|    | Dimensions: 280x100mm                            |          |
| 7  | Friction Loading Box                             | 1        |
|    | Dimensions:145x80x25mm,                          |          |
| 8  | DC Power Supply x 1 9V                           | 1        |
| 9  | Strip Weight 500g                                | 3        |