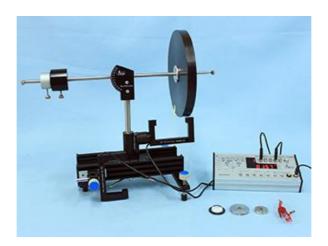

## Gyroscope

**Specification** 

| Name                       | Qty | No. | Name               | Qty. |
|----------------------------|-----|-----|--------------------|------|
| Gyroscope (three-point     | 1   | 2   | String with holder | 1    |
| adjustment feet, gyro      |     |     |                    |      |
| support axis and crossbar, |     |     |                    |      |
| angle meter, gyro          |     |     |                    |      |
| turntable)                 | _   |     |                    |      |
| Balance weight (900g \     | 2   | 4   | Additional weight  | 2    |
| 150g)                      |     |     | $(100g \cdot 50g)$ |      |
| Level meter                | 1   | 6   | fixed joint        | 1    |
| Magnetic photogate joint   | 1   | 8   | photogate sensor   | 2    |
|                            |     |     |                    |      |
| Dynamic data capture       | 1   | 10  | Iron rod (3.7cm*1) | 1    |
| (attached power supply     |     |     | (6.7cm*1)          |      |
| DC12V)                     |     |     |                    |      |