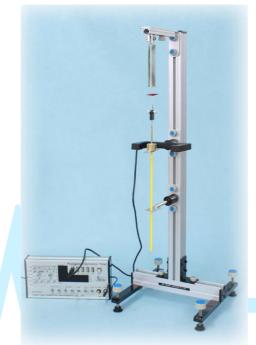

## Hooke's Law Apparatus and SimpleHarmonic Motion

## Specification

| Specification |                            |       |      |                          |     |
|---------------|----------------------------|-------|------|--------------------------|-----|
| NO            | Accessory                  | Qty   | NO   | Accessory                | Qty |
| 1             | Experimental base          | 1     | 2    | Hook experimental stand  | 1   |
|               | (aluminum base)            |       |      | (aluminum support stand) |     |
| 3             | Experimental base (two-    | 2     | 4    | L-shaped Hook            | 1   |
|               | point adjustable feet)     |       |      |                          |     |
| 5             | Plumb stabilizing device   | 1     | 6    | Movable magnetic base    | 2   |
| 7             | Weight set (weight 20g*6,  | 1     | 8    | Plumb indicator          | 1   |
|               | 10g*4, weight holder and   |       |      |                          |     |
|               | photogate indicator)       |       |      |                          |     |
| 9             | Spring set                 | 1     | 10   | Photogate                |     |
|               | $(2N \cdot 3N \cdot 5N)$   | Iriok | nter | Additional purchase      |     |
| 11            | Photogate electronic timer | 1181  | 1101 |                          |     |
|               | (E01-631B-Y01)             |       |      |                          |     |
|               | Additional purchase        |       |      |                          |     |