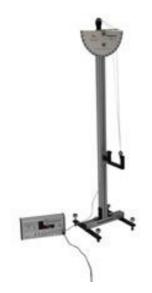

## Simple Pendulum

## **Specification**

| No. | Accessory                                    | Qty | No. | Accessory                        | Qty |
|-----|----------------------------------------------|-----|-----|----------------------------------|-----|
| 1   | Aluminum base (including                     | 1   | 2   | Aluminum support rod ( including | 1   |
|     | adjustable feet)                             |     |     | scale)                           |     |
| 3   | Fixed pulley                                 | 1   | 4   | Fixed arm of pendulum bob        | 1   |
| 5   | String adjustable base (including indicator) | 1   | 6   | Pendulum bob and string          | 2   |
| 7   | Semi-circular angle disk                     | 1   | 8   | Photogate holder                 | 1   |
| 9   | Photogate (indlucing iron rod *1)            | 1   | 10  | Photogate electronic timer       | 1   |
|     |                                              |     |     | (including DC power supply *1)   |     |