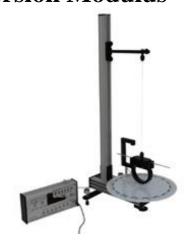

## **Torsion Modulus**

## **Specification**

| No. | Name of device                 | Qty.     | No. | Name of device                   | Qty.     |
|-----|--------------------------------|----------|-----|----------------------------------|----------|
| 1   | aluminum alloy base(attached   | 1 set    | 2   | aluminum alloy rack              | 1pic     |
|     | moveable joint, three-point    |          |     |                                  |          |
|     | adjustment feet)               |          |     |                                  |          |
| 3   | Fixed suspension arm           | 1set     | 4   | angle plate                      | 1unit    |
| 5   | fixed circle base              | 1unit    | 6   | circle ring                      | 1unit    |
| 7   | fixed bolt                     | 2unit    | 8   | test wire                        | 3pic     |
| 9   | Tool (attached L shape and T   | 2unit    | 10  | Photogate sensor (including iron | optional |
|     | shape fixing tool)             |          |     | bar)                             |          |
| 11  | Dynamic data capture (attached | optional |     |                                  |          |
|     | power supply 12VDC)            |          |     |                                  |          |