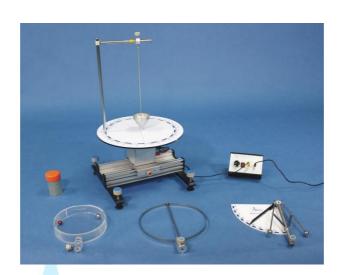

## Circular motion Comprehensive Experimental

**Specification:** (For reference only, subject to the actual sample.)

| No.  | Name                                                                   | Qty. | No.  | Name                                              | Qty. |
|------|------------------------------------------------------------------------|------|------|---------------------------------------------------|------|
|      |                                                                        |      |      |                                                   |      |
| 1    | Multifunction aluminum alloy base (with two feet and one bearing base) | 1    | 2    | Removable electric rotary machine                 | 2    |
| 3    | Adjustable rotational speed controller                                 | 1    | 4    | Power supply (12VDC/1A)                           | 1    |
| 5    | RCA connector wire                                                     | 1    | 6    | Drive belt                                        | 1    |
| 7    | Level meter                                                            | 1    | 8    | Flying ball speed control centrifugal force frame | 1    |
| 9    | rotational circle tank                                                 | 1    | 10   | ball (different colors)                           | 2    |
| 11   | Earth oblateness ring                                                  | 1    | 12   | Foucault pendulum experiment set (Item12.1~12.5)  |      |
| 12.1 | connector scale disc                                                   | 1    | 12.2 | Metal bar (With screw $\phi$ 10mm×H300mm)         | 1    |
| 12.3 | rack with connector                                                    | 1    | 12.4 | hang with connector                               | 1    |
| 12.5 | funnel with string                                                     | 1    | 12.6 | Sand                                              | 1    |
| 13   | Tool                                                                   | 1    |      |                                                   |      |