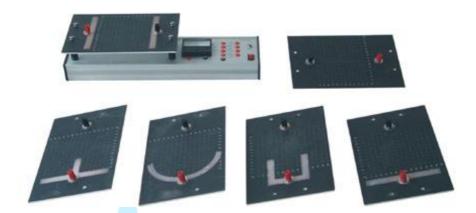

## **Specification:**

1. Carbonaceous plate: the low-resistance conductive carbon plate printed with very high conductivity of silver electrode X 6

ts reserved

size: 180x260mm

- a. parallel straight lines X2
- b. straight line X1, one dot X1
- c. dot X1, semicircle X1
- d. dot X1, U-shaped X1
- e. dot X1, T line X1
- f. dot X2
- 2. Electric field drawing device: aluminum machine

Size: 450x120x45mm ABS plastic end cover

± 50ua galvanometer and 8 resistors

External DC9V power jack and switch

- 3. Power supply: DC9V regulator rectifier power supply X1
- 4. Wire X4