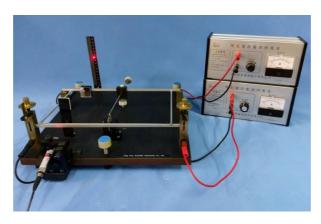

## **Determination of Current Magnetic**

## **Specification**:

| NO | Name                                                             | Quantity |
|----|------------------------------------------------------------------|----------|
| 1  | Current magnetic tester (attached adjustable steady laser base x | 1set     |
|    | 1, direct current rod x1, spirally adjustment copper column      |          |
|    | ×2, optical measurement ×1)                                      |          |
| 2  | square current balance                                           | 1set     |
| 3  | set of weight                                                    | 1set     |
| 4  | 5A limiting current power supplier (attached power cord x        | 2pack    |
|    | 1, banana plug wire x2)                                          |          |
| 5  | Banana plug wire                                                 | 1set     |
| 6  | Red laser (attached DC3V power supply)                           | 2set     |