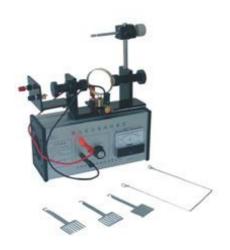

## **Specification**:

| No. | Accessory                 | Qty      | No. | Accessory                   | Qty |
|-----|---------------------------|----------|-----|-----------------------------|-----|
| 1   | Multi- functional         | 1        | 2   | U-shaped metal strip hanger | 1   |
|     | electromagnetic induction |          |     |                             |     |
|     | base                      |          |     |                             |     |
| 3   | U-shaped metal strip      | 1        | 4   | Model of electric motor     | 1   |
|     |                           |          |     |                             |     |
| 5   | Iron rod                  | 1        | 6   | Aluminum magnetic           | 1   |
|     |                           |          |     | damping hanger              |     |
| 7   | Aluminum magnetic         | 3        | 8   | Connecting wire             | 2   |
|     | damping                   |          |     |                             |     |
| 9   | Current restricted power  | Addition |     |                             |     |
|     | supply                    | purchase |     |                             |     |