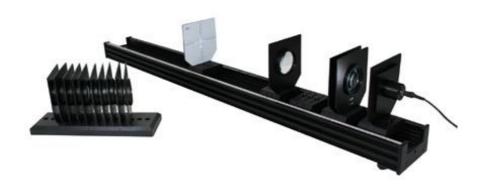

## **Mirror and Lens Optical Instrument**

## **Specification**:

| NO | Name                               | Quantity |
|----|------------------------------------|----------|
| 1  | Track                              | 1        |
|    | Size: 1000x100x50mm                |          |
| 2  | Slide Implement                    | 5        |
|    | Size: 70×50×20mm                   |          |
| 3  | LED Lamp DC12V 21W                 | 1        |
| 4  | DC Power Supply                    | 1        |
|    | Size: 160x120x95mm                 |          |
|    | Input: AC110V Output: DC12V/24W    |          |
| 5  | Convex Lens with Handle            | 4        |
| 6  | Concave Lens with Handle           | 2        |
| 7  | Convex Mirror with Handle          | 2        |
| 8  | Concave Mirror with Handle         | 2        |
| 9  | Screen with Handle rights reserved | 1        |
| 10 | Penumbra Screen with Handle        | 1        |
|    | Size:100×110mm                     |          |
| 11 | Red Filter Paper                   | 1        |
| 12 | Blue Filter Paper                  | 1        |
| 13 | Crossed Screen with Handle         | 1        |
| 14 | Adjustable Aperture with Handle    | 1        |
| 15 | Screen Fixer                       | 1        |