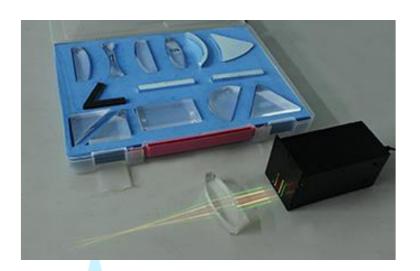

## **Specification:**

- I. Parallel light generator
- 1. We use LED stronger light with 3W. The parallel light source is including parallel light lens with aluminum light box.
- 2. Power input: 4.5V dry cell.
- 3. One bunch, five bunches (present three colors
- 4. Size:130x65x65mm
- II. Set of lens: made of high quality transparent acrylic

All set included: right isosceles triangle, regular triangular Prism, square Prism, two-sided dihedral angle lens,

Concave-convex lens, plane concave-convex triangular lens, plane reflection lens, double-convex lens, plano-convex lens,

Double concave lens. All optical lenses with magnetic that can be attached on board to do any optical experiments.

All rights reserved