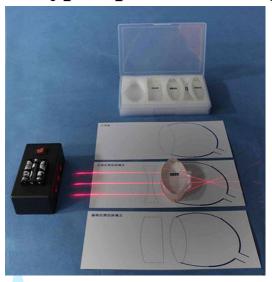

## **Specification**

| <b>Speci</b> | iication                         |     |    |                                   |     |
|--------------|----------------------------------|-----|----|-----------------------------------|-----|
| NO           | Accessory                        | Qty | NO | Accessory                         | Qty |
| 1            | Three bunch laser source         | 1   | 2  | normal eye perspective            | 1   |
| 3            | myopic eye perspective           | 1   | 4  | myopic eye correct perspective    | 1   |
| 5            | hyperopia lens                   | 1   | 6  | hyperopia correct<br>lens         | 1   |
| 7            | normal eye demonstrative board   | 1   | 8  | myopic eye<br>demonstrative board | 1   |
| 9            | hyperopia demonstrative<br>board | 1   | 10 |                                   |     |