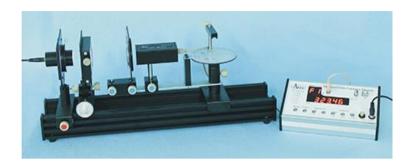

## Instrument

| No. | Accessory                  | Qty | No  | Accessory                  | Qty |
|-----|----------------------------|-----|-----|----------------------------|-----|
| 1.  | Optical slide platform     | 1   | 2.  | Fixable connector          | 1   |
|     |                            |     |     |                            |     |
| 3.  | LED light source (with     | 1   | 4.  | Dimmable gate (with        | 1   |
|     | handle) (including power   |     |     | handle)                    |     |
|     | supply 3 DCV)              |     |     |                            |     |
| 5.  | Fixable connector          | 1   | 6.  | Polarizer (with handle)    | 2   |
| 7.  | Movable rotational angle   | 1   | 8.  | Glass slide (with binder   | 1   |
|     | platform (including        |     |     | clip*2)                    |     |
|     | fixable slide implement    |     |     |                            |     |
|     | *3 holes and glass slide   |     |     |                            |     |
|     | fixer)                     |     |     |                            |     |
| 9.  | Laser light source         |     | 10. | Light sensor (with fixable |     |
|     | (including a laser light   | ght | sre | slot) rved                 |     |
|     | source, a light regulator, |     |     | Note: Additional           |     |
|     | power supply 4.5DCV,       |     |     | selection                  |     |
|     | leveling seat and fixed    |     |     |                            |     |
|     | slot)                      |     |     |                            |     |
|     | Note: Additional selection |     |     |                            |     |
| 11. | Photogate electronic timer |     |     |                            |     |
|     | (Including power supply    |     |     |                            |     |
|     | 12DCV*1, ISB A-A*1)        |     |     |                            |     |
|     | Note: Additional selection |     |     |                            |     |