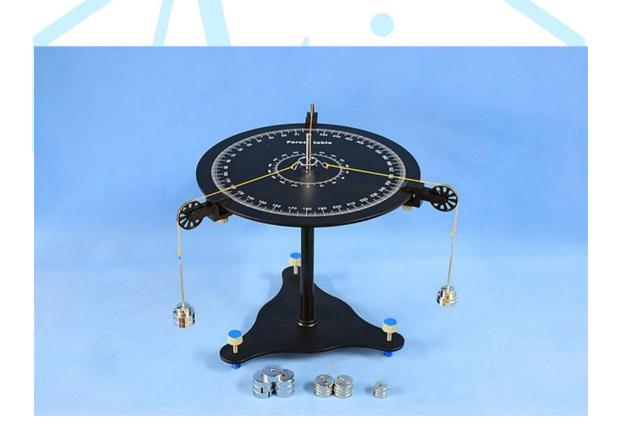

## **Force Table**

- 1. Table: material-cast iron, diameter: 40 cm approx., with stable stand support, 30 cm height minimum with levering screw
- 2. 360° protractor scale, 0.5°-1° resolution, texts and graphics 20 mm length approx
- 3. With accessories:
- a. 3 pieces load hangers -100 grams each
- b. additional slotted masses to be loaded on each load hanger3 pieces-100 grams3 pieces- 50 grams3 pieces- 20 grams3 pieces- 10 grams
- c. 3 pieces pulley clamps with guide pulley to be clamped on the Force Table
- d. 1 piece center rod/ post, nickle plated metal, threaded
- e. 1 piece center/ fastening ring, 35 mm diameter x 2 mm thickness, nickle plated metal
- f. 4 meters string for hanging loads (crochet type), can support 500 grams load