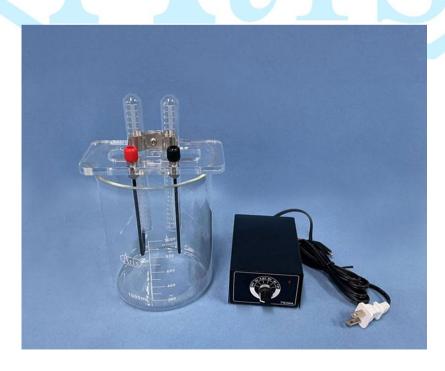

## **Electrolysis Apparatus, student- type (Brownlee)**

1. Shape of Jar: Cylindrical container with Flat Bottom

2. Dimensions:

a. Diameter :4.5 inches (114-115 mm) (min)

b. Height :5.0 inches (127-128 mm) (min)

c. Capacity: 1000 mL

d. With two (2) electrodes

e. With two binding posts (one red, one black)

f. Holder of two test tubes (rimless): Two (2) spring clips

3.Test tube dimensions:

a. Diameter: 18 mm diameter

b. Length: 150 mm long

c. Capacity: 25 mL

4. Comes with power source: 220 V -240 V AC input)/ (0-12 V) DC output, and with

switch selector

5. With 9 V battery with one (1) battery snap

6. with two (2) connecting wires (1 red, 1 black)

a. Length: 12 in

b. Type of wire: Stranded

c. Gauge no: 20

7. with with alligator clip soldered on one end of the wires with banana plugs soldered on the other end of each wire (1 red, 1 black)

8. with two (2) solid rubber stoppers